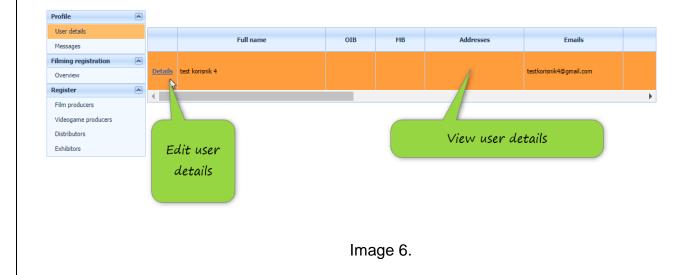

#### HOW TO ENTER USER DETAILS?

Select the option "User details" to access the user data update module (Image 6.).

Click on "Details" to open the user data overview in a new window; new user data can be entered here (Image 7.)