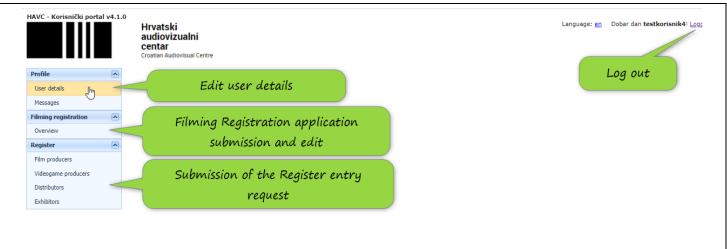

# HAVC User Portal Guide

#### HOW TO ENTER USER DETAILS?

Select the option "User details" to access the user data update module (Image 6.).

Click on "Details" to open the user data overview in a new window; new user data can be entered here (Image 7.)