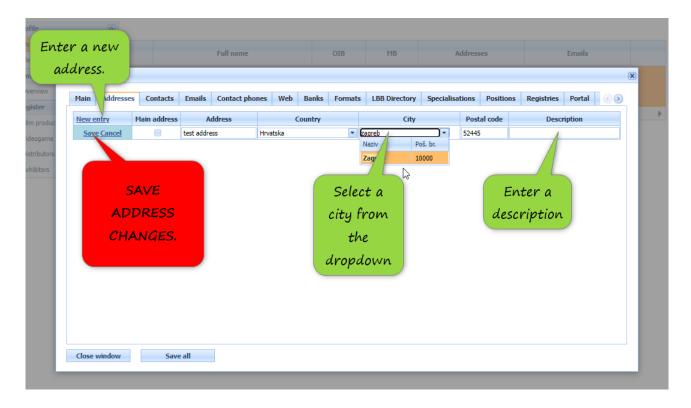

#### HOW TO ENTER NEW ADDRESS?

Select "Address" to open the overview of the addresses currently listed; here, the user can enter a new address or edit the existing address (Image 8.).

Select "Save" in the menu on the left to save the address in the database (Image 9.).